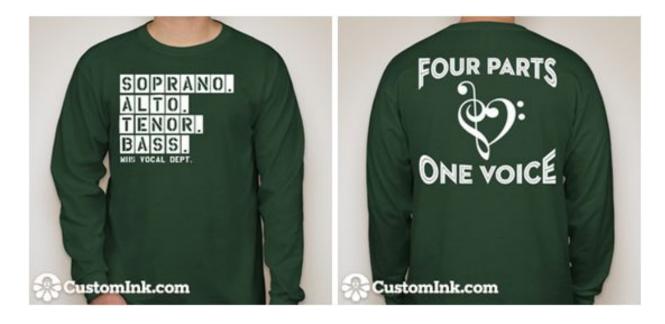

## MHS Vocal T-Shirt Order Form

T-Shirts are dark green with white print. Order forms are due <u>Monday, November 21st.</u> Payments can be sent with form, or paid at time of shirt delivery. Short-sleeved shirts are \$10, long sleeved shirts are \$15. Cash or checks made out to <u>Mayfield Choral Boosters</u>. All shirts are adult unisex sizes S-XXXL.